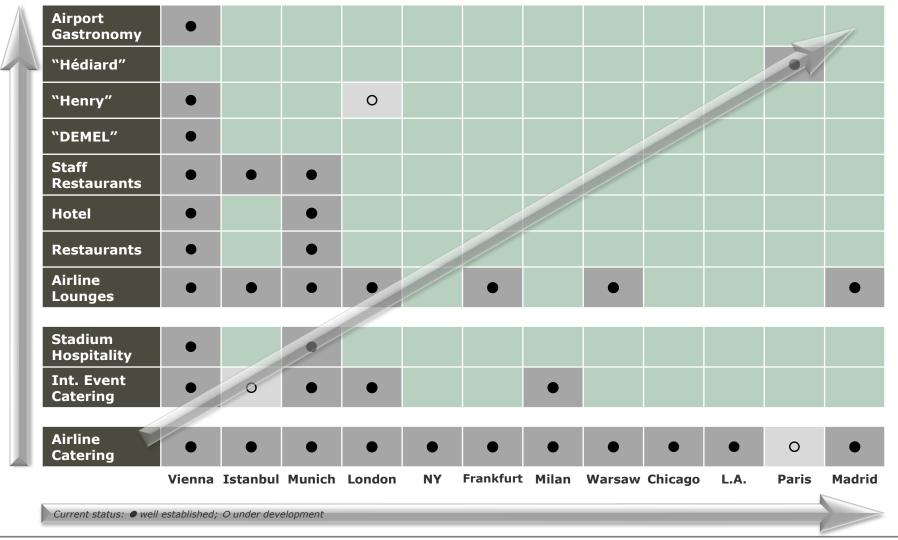

# **DIVERSIFICATION ACROSS DIVISIONS, CLIENTS, LOCATIONS**

# 3 dimensions of growth

# **DIVERSIFICATION OPPORTUNITY & TRACK RECORD**

Munich expansion since 2013 – case study

no lounges

 Business Class Lounge · approx. 20-25 basketball matches

plus events & restaurants