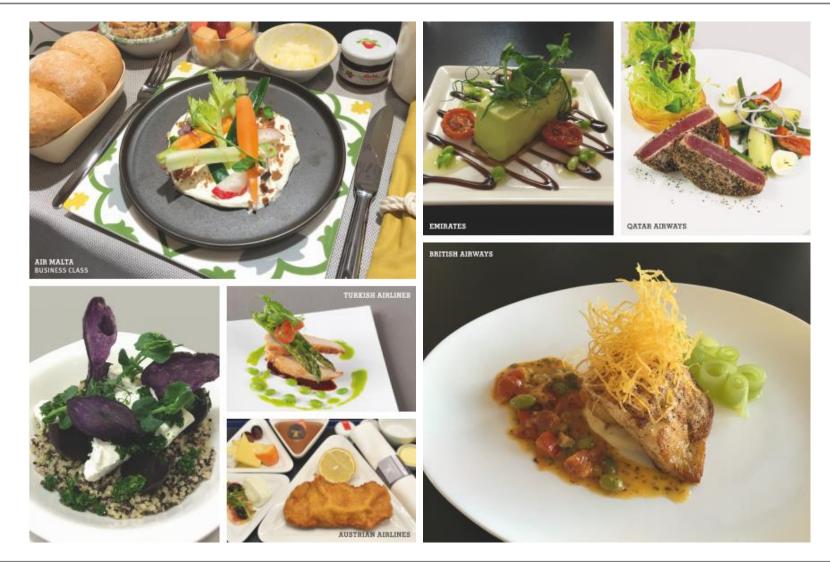

# achievements at a glance

**COMPANY OVERVIEW** 

the best restaurants at 39,000 feet – gourmet entertainment by DO & CO

Partners in Excellence

the best restaurants at 39,000 feet – Turkish Airlines

DORCO

the best restaurants at 39,000 feet – British Airways