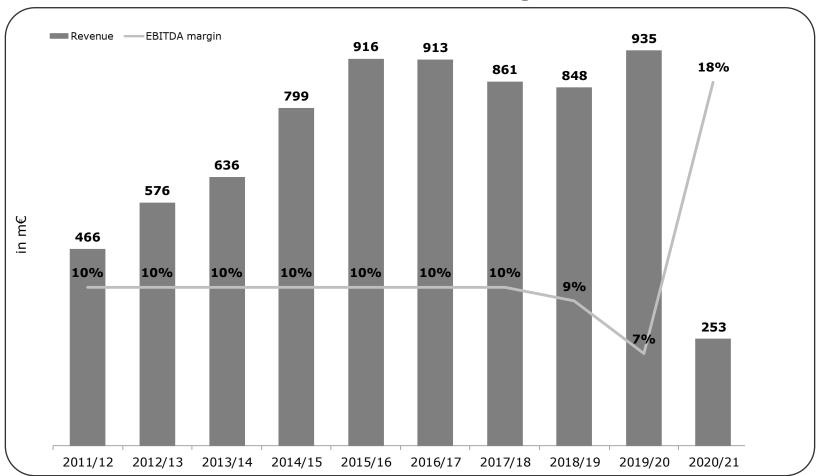

# REVENUE AND EBITDA MARGIN DEVELOPEMENT

in the past 10 years

#### **Revenue and EBITDA margin**