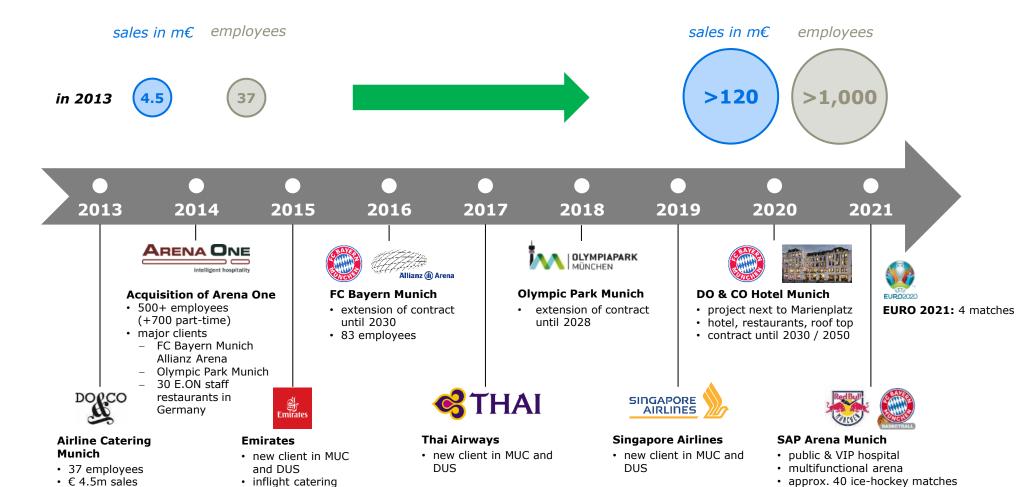

# **DIVERSIFICATION OPPORTUNITY & TRACK RECORD**

Munich expansion since 2013 – case study

no lounges

 Business Class Lounge · approx. 20-25 basketball matches

plus events & restaurants