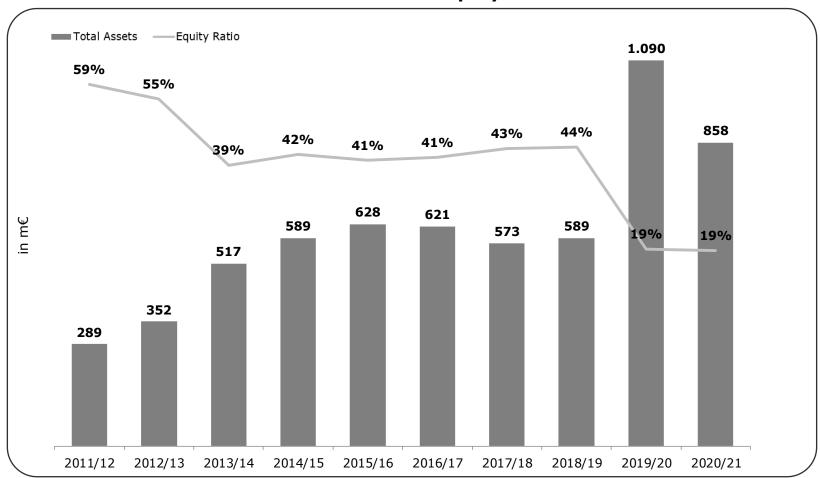

# **BALANCE SHEET DEVELOPMENT**

in the past 10 years

#### **Total assets and equity ratio**

Remark:  $^{1)}$  first-time application of IFRS 16  $\rightarrow$  effect -5.1 pp on the equity ratio